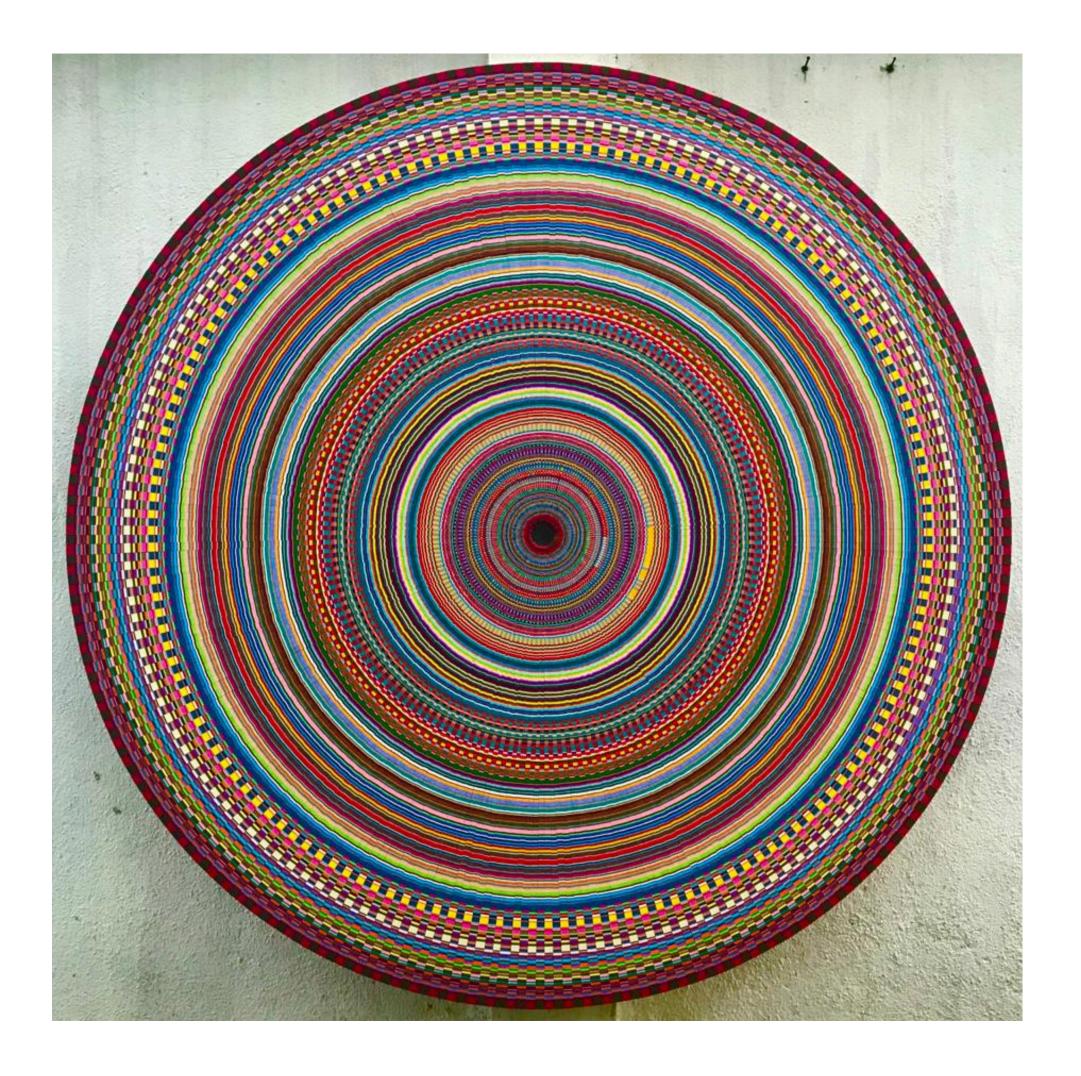

# YUVAN BOTHYSATHUVAR FROM NOTHING 72 INCHES DIAMETER CANSON PAPER ON PLYWOOD, TILE