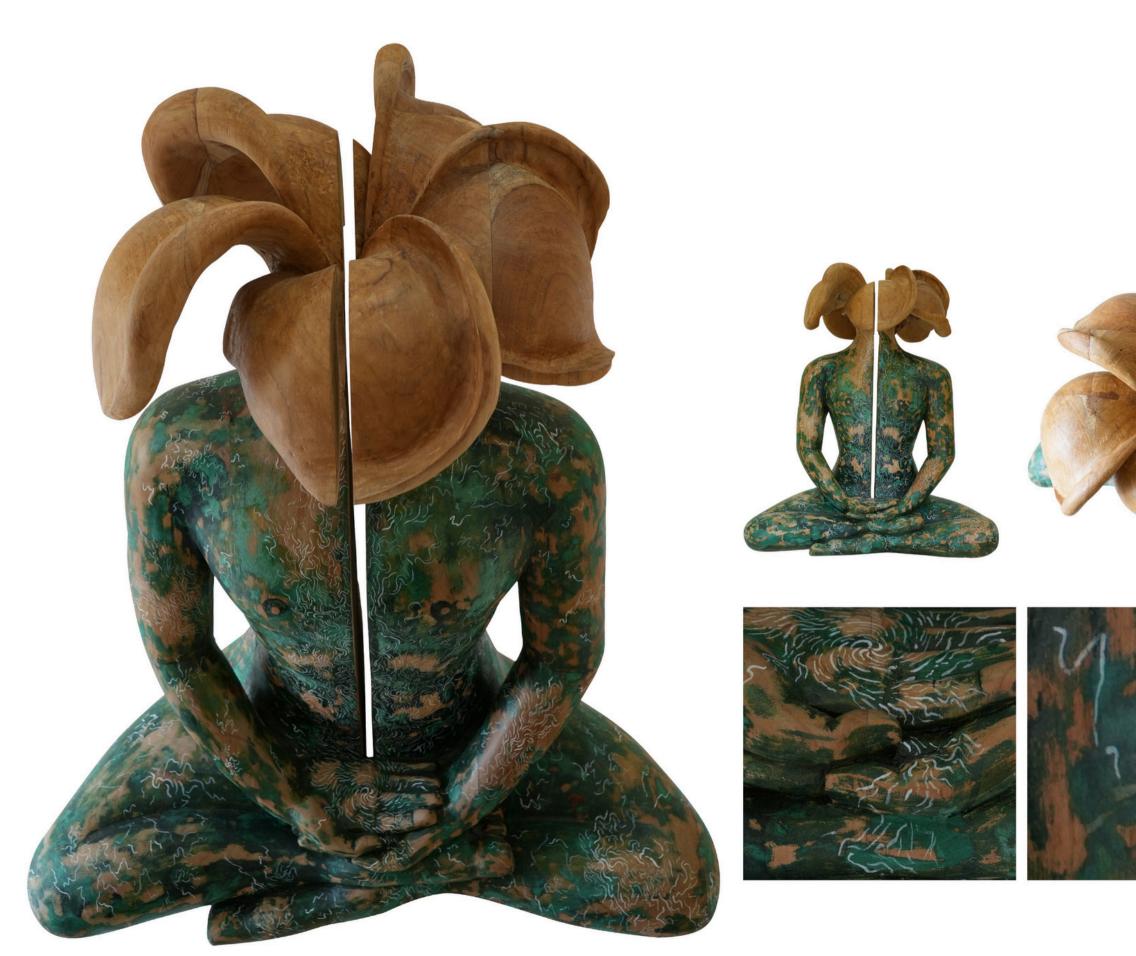

# VIJAY PCIHUMANI BLOSSOM 2023 36 X 26 X 40 INCHES WOOD

# VIJAY PCIHUMANI BLOSSOM 2023 36 X 26 X 40 INCHES WOOD, COPPER, AND STEEL

# VIJAY PCIHUMANI BLOSSOM 2023 36 X 26 X 40 INCHES WOOD & COPPER

# VIJAY PCIHUMANI BLOSSOM 2023 36 X 26 X 40 INCHES WOOD & STONE

# VIJAY PCIHUMANI BLOSSOM 2023 36 X 26 X 40 INCHES WOOD & BRASS