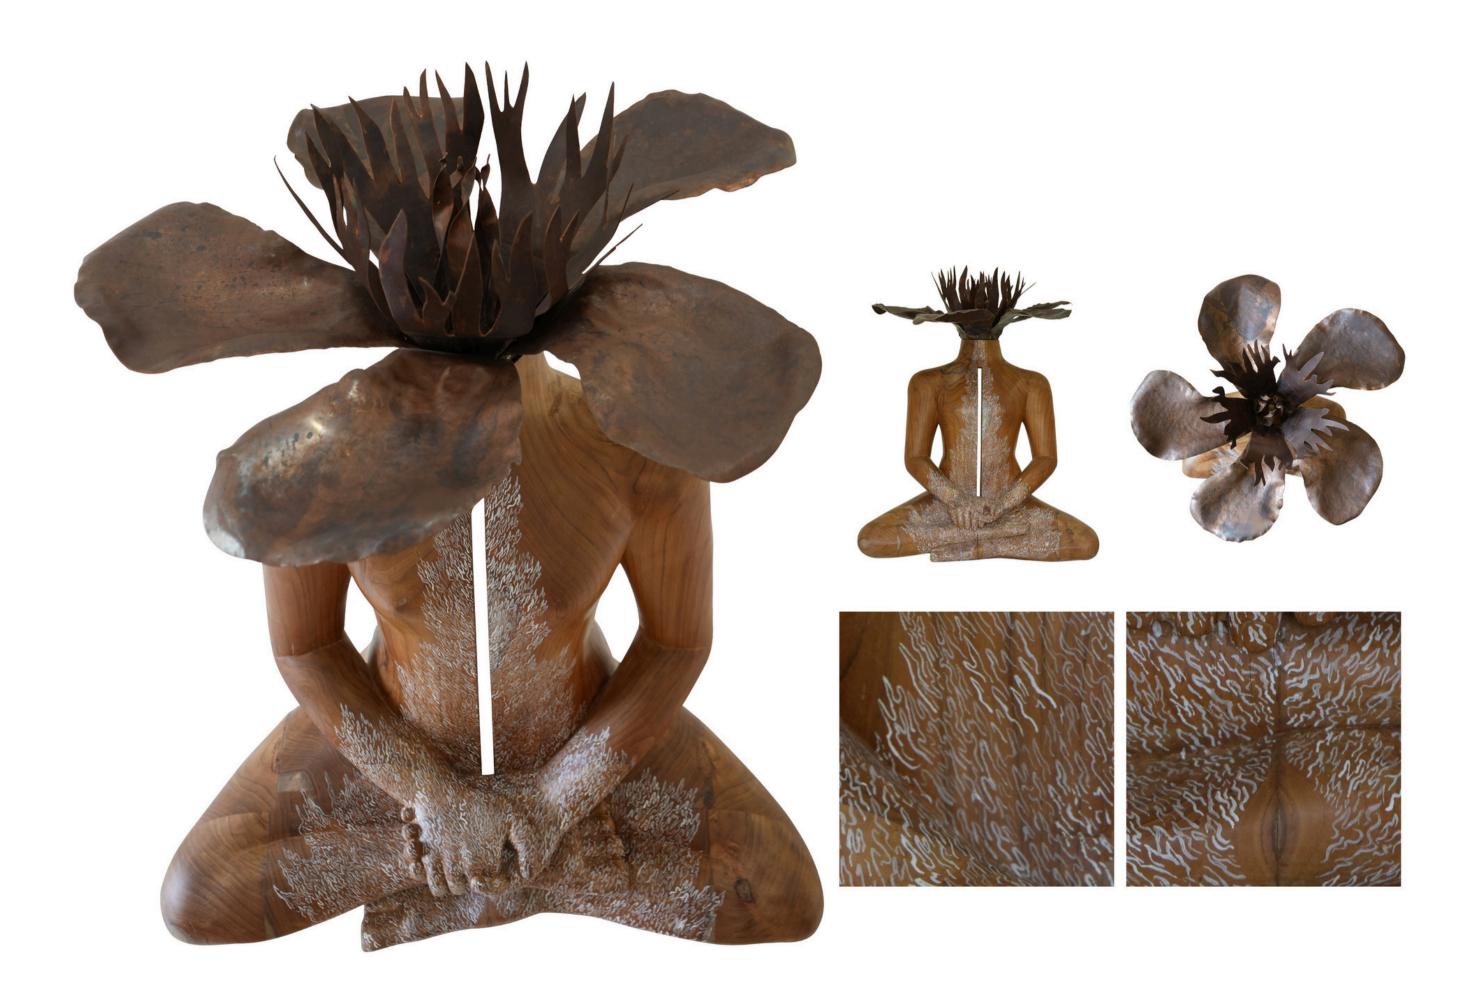

# BENITHA PERCIYAL K XYLOTHEQUES IV'2023 VARIABLE USED BURMA TEAK & LASER ENGRAVING