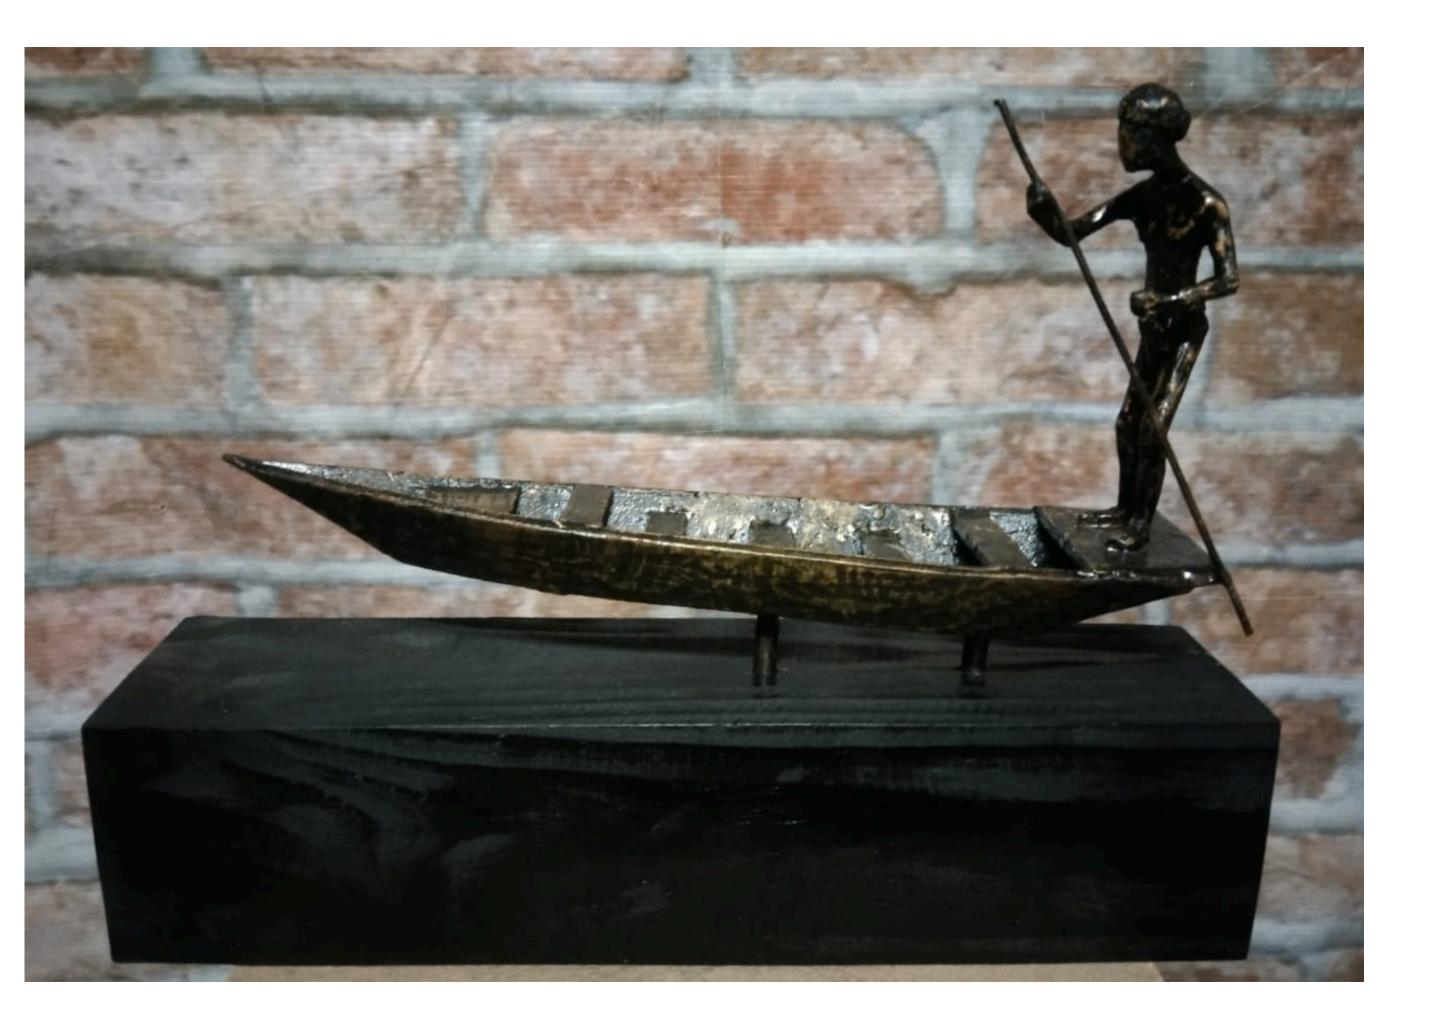

# NERAKI A GROUP SHOW BY EMINENT ARTIST FROM CHENNAI

# galleryVEDa

Website: www.galleryveda.com

4/22 RUTLAND GATE (1ST FLOOR) | 5TH STREET | NUNGAMBAKKAM | CHENNAI-6 | INDIA PH: 044 4309 0422





# **ALAMU KUMARESAN BON VOYAGE, 2023 74 X 23 INCHES** FABRIC ART (INCLUDES MANAUAL STITCHING AND APPLIQUE)





# ANEESH KALODE RAJAN IN PERSPECTIVE 2023 DIPTYCH- 12 X 16 INCHES (EACH) ACRYLIC ON CANVAS



# ANEESH KALODE RAJAN IN PERSPECTIVE 2023 DIPTYCH- 36 X 43 INCHES EACH ACRYLIC ON CANVAS



# ANEESH KALODE RAJAN TRACES, 2021 20 X 11.25 INCHES EACH PHOTOGRAPHS (LASER PRINT ON PAPER)



# AROKKIAYARAJ THE LIFE OF FISHERMAN 33.5 X 12.5 X 12 INCHES BRONZE



# AROKKIAYARAJ THE LIFE OF FISHERMAN 24 X 18 X 6 INCHES BRONZE



# AROKKIAYARAJ UNTITLED 15 X 11 X 4 INCHES BRONZE



# AROKKIAYARAJ THE LIFE OF FISHER MAN 2 9 X 10.5 X 29 INCHES BRONZE



# BENITHA PERCIYAL K XYLOTHEQUES IV'2023 VARIABLE USED BURMA TEAK & LASER ENGRAVING



## **GANESH SELVARAJ APPROACH WITHOUT YOUR PREOCCUPIED KNOWELDGE 36 X 36 INCHES** PAPER ON BOARD FRAMED WITH ACRYLIC GLASS



### **GANESH SELVARAJ** APPROACH WITHOUT YOUR PREOCCUPIED KNOWELDGE **36 X 36 INCHES** PAPER ON BOARD FRAMED WITH ACRYLIC GLASS



# **GURUNATHAN GOVINDAN** HARMONY 69 X 81 INCHES **DECO PAINT AND OLD TEAK WOOD & GOLD FOIL**



# JANARTHANAN RUDHRAMOORTHY SKIN 2023 72 X 43 X 19 INCHES IRON



# KUMARESAN SELVARAJ UNTITLED 2022 72 X 72 X 3 INCHES PAPER , SYNTHETIC RESIN ADHESIVE ON PLYWOOD



PARVATHI NAYAR TIME TRAVELLERS 60 X 72 X 2 INCHES HAND DRAWN GRAPH