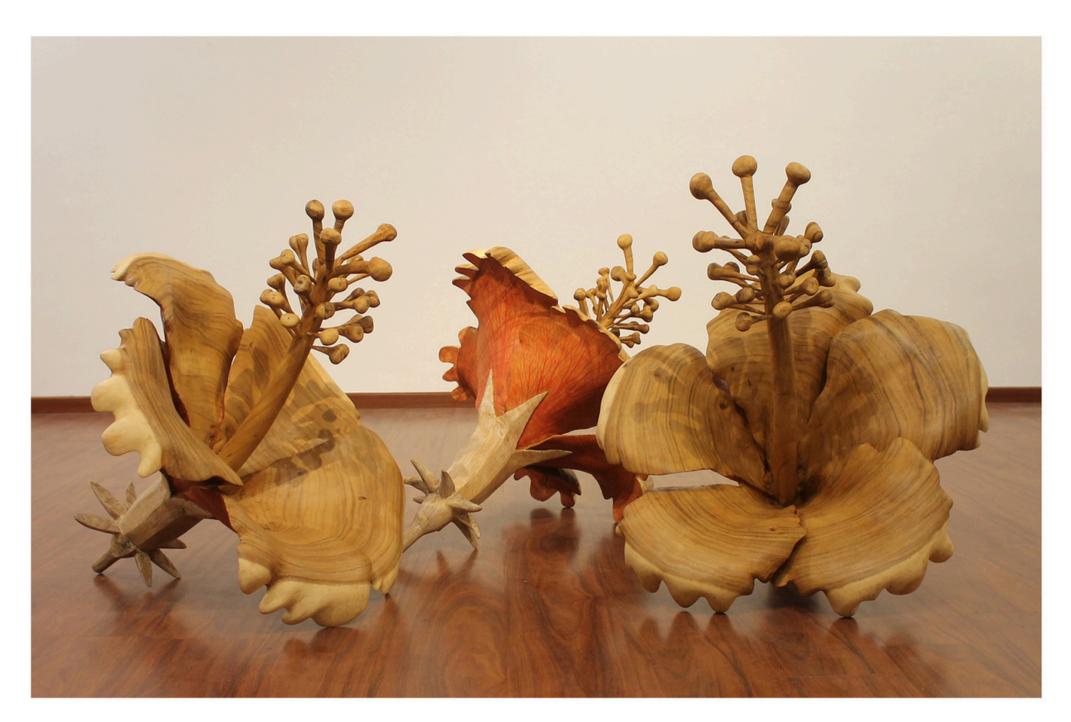

# VIJAY PCIHUMANI BLOSSOM 2023 36 X 26 X 40 INCHES WOOD

# VIJAY PCIHUMANI BLOSSOM 2023 36 X 26 X 40 INCHES WOOD, COPPER, AND STEEL

# VIJAY PCIHUMANI BLOSSOM 2023 36 X 26 X 40 INCHES WOOD & COPPER

# VIJAY PCIHUMANI BLOSSOM 2023 36 X 26 X 40 INCHES WOOD & STONE

# VIJAY PCIHUMANI BLOSSOM 2023 36 X 26 X 40 INCHES WOOD & BRASS