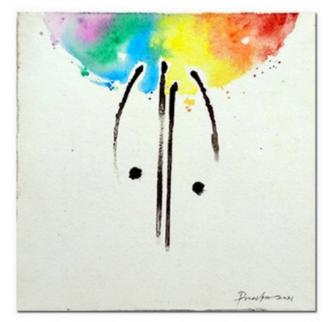

# **PRABAKARAN SWAMINATHAN INCEPTION MIXED MEDIA ON PAPER** 12 X12 INCHES (EACH)

# PRABAKARAN SWAMINATHAN INCEPTION 12 X 12 INCHES (EACH) MIXED MEDIA ON PAPER

# PRABAKARAN SWAMINATHAN INCEPTION 59 X 59 INCHES ACRYLIC ON CANVAS