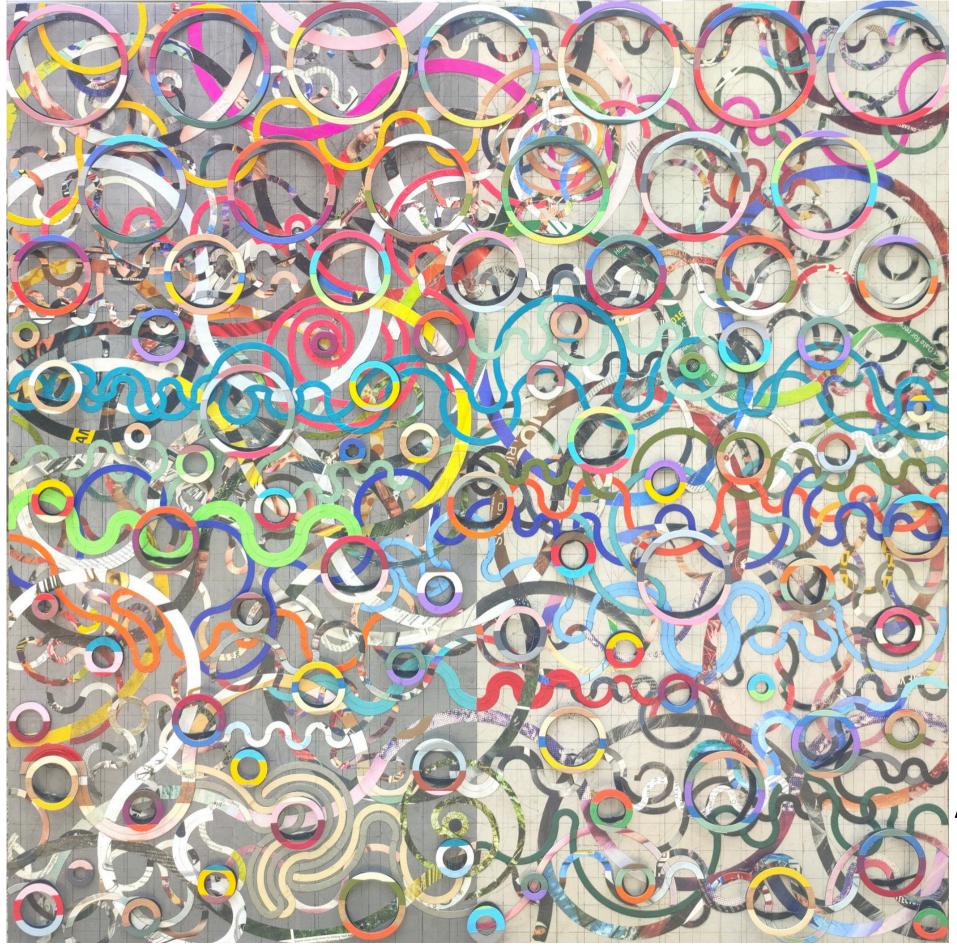

# **PRABAKARAN SWAMINATHAN INCEPTION MIXED MEDIA ON PAPER** 12 X12 INCHES (EACH)

# PRABAKARAN SWAMINATHAN INCEPTION 12 X 12 INCHES (EACH) MIXED MEDIA ON PAPER