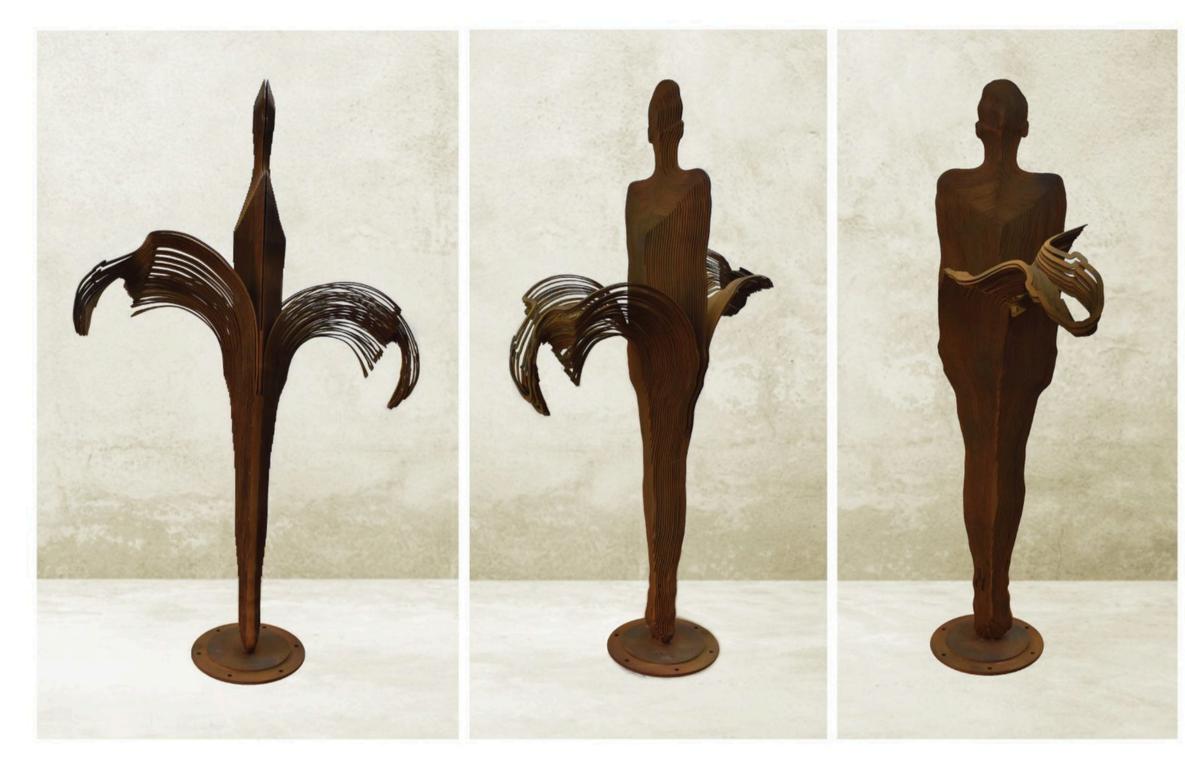

# ANEESH KALODE RAJAN TRACES, 2021 20 X 11.25 INCHES EACH PHOTOGRAPHS (LASER PRINT ON PAPER)



# AROKKIAYARAJ THE LIFE OF FISHERMAN 33.5 X 12.5 X 12 INCHES BRONZE



# AROKKIAYARAJ THE LIFE OF FISHERMAN 24 X 18 X 6 INCHES BRONZE



# AROKKIAYARAJ UNTITLED 15 X 11 X 4 INCHES BRONZE



# AROKKIAYARAJ THE LIFE OF FISHER MAN 2 9 X 10.5 X 29 INCHES BRONZE



# BENITHA PERCIYAL K XYLOTHEQUES IV'2023 VARIABLE USED BURMA TEAK & LASER ENGRAVING



## **GANESH SELVARAJ APPROACH WITHOUT YOUR PREOCCUPIED KNOWELDGE 36 X 36 INCHES** PAPER ON BOARD FRAMED WITH ACRYLIC GLASS



### **GANESH SELVARAJ** APPROACH WITHOUT YOUR PREOCCUPIED KNOWELDGE **36 X 36 INCHES** PAPER ON BOARD FRAMED WITH ACRYLIC GLASS



# **GURUNATHAN GOVINDAN** HARMONY 69 X 81 INCHES **DECO PAINT AND OLD TEAK WOOD & GOLD FOIL**



# JANARTHANAN RUDHRAMOORTHY SKIN 2023 72 X 43 X 19 INCHES IRON



# KUMARESAN SELVARAJ UNTITLED 2022 72 X 72 X 3 INCHES PAPER , SYNTHETIC RESIN ADHESIVE ON PLYWOOD



PARVATHI NAYAR TIME TRAVELLERS 60 X 72 X 2 INCHES HAND DRAWN GRAPHITE AND MIXED MEDIA ON LINEN AND WOODEN PANEL



Funda

# **PRABAKARAN SWAMINATHAN INCEPTION MIXED MEDIA ON PAPER** 12 X12 INCHES (EACH)



















# PRABAKARAN SWAMINATHAN INCEPTION 12 X 12 INCHES (EACH) MIXED MEDIA ON PAPER



# PRABAKARAN SWAMINATHAN INCEPTION 59 X 59 INCHES ACRYLIC ON CANVAS



# SARAVANAN PARASURAMAN MODIFIED CONTINUITY 2023 60 X 48 INCHES PAPER BOARD



# PORTARASAN SUBBAN SEASCAPE 2023 42.5 X 42.5 DIAMETER STONEWARE CERAMIC



# SURESH KUMAR **UNTITLED 2023 60 X 60 INCHES PAPER ON WOOD WITH POLYURETHANE**











# VIJAY PCI