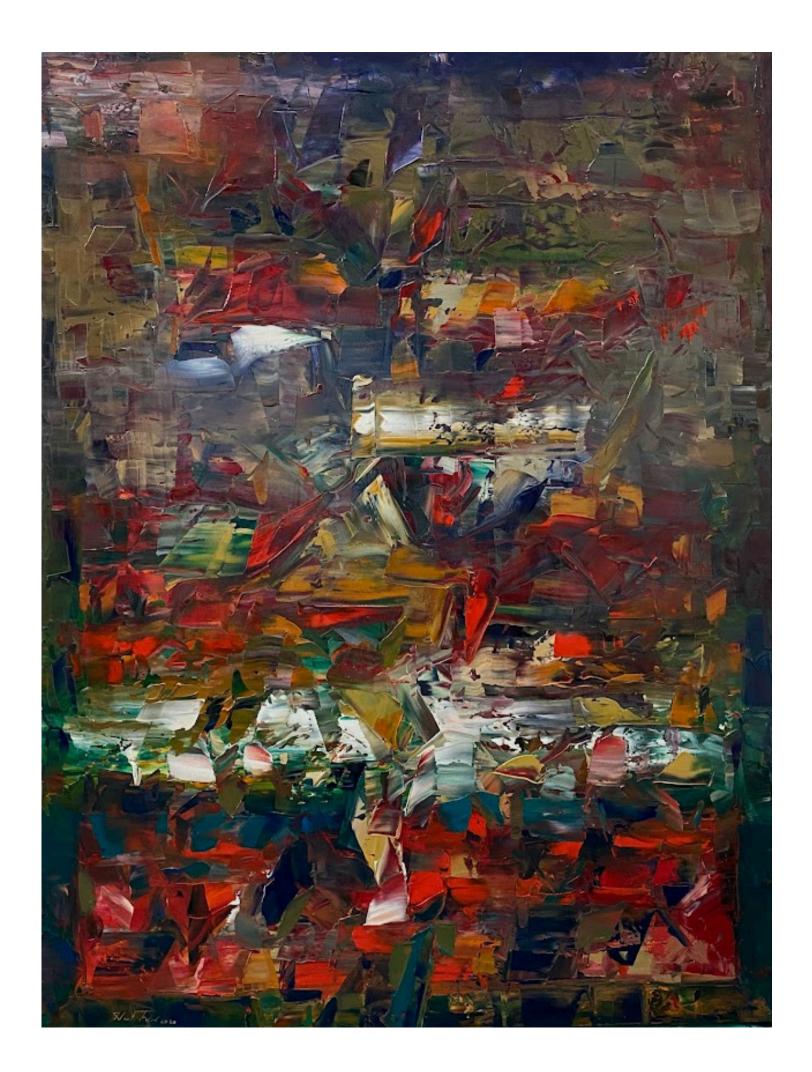

# VENKATESH BALASUBRAMANIAM ANCIENT CITY OF GOLD, 2020 48 X 36 INCHES OIL ON CANVAS

VENKATESH BALASURAMANIAM INTERCONNECTEDNESS I,II,III OIL ON CANVAS TEAKWOOD,BLACK FINISH | 12X12(EACH) INCHES