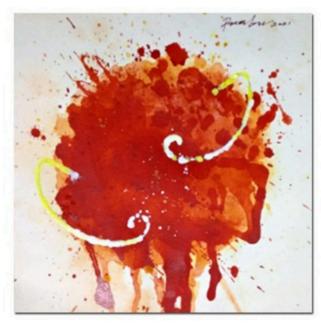

# **PRABAKARAN SWAMINATHAN INCEPTION MIXED MEDIA ON PAPER** 12 X12 INCHES (EACH)

# PRABAKARAN SWAMINATHAN INCEPTION 12 X 12 INCHES (EACH) MIXED MEDIA ON PAPER