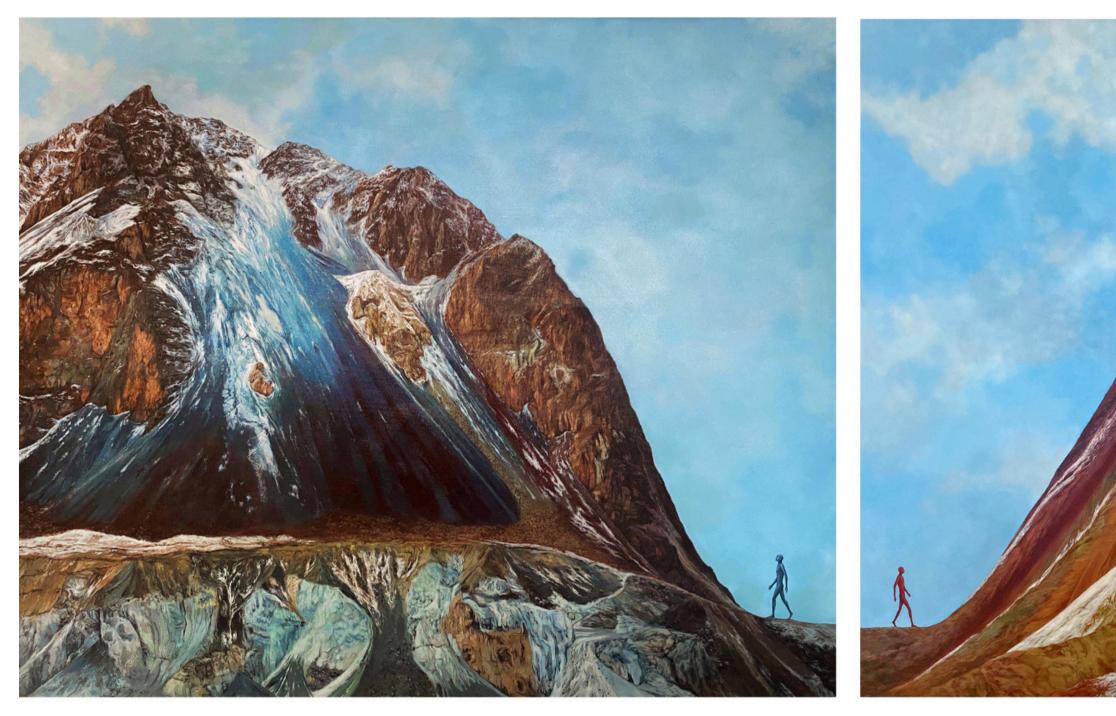

# ANEESH KALODE RAJAN IN PERSPECTIVE 2023 DIPTYCH- 12 X 16 INCHES (EACH) ACRYLIC ON CANVAS

# ANEESH KALODE RAJAN IN PERSPECTIVE 2023 DIPTYCH- 36 X 43 INCHES EACH ACRYLIC ON CANVAS