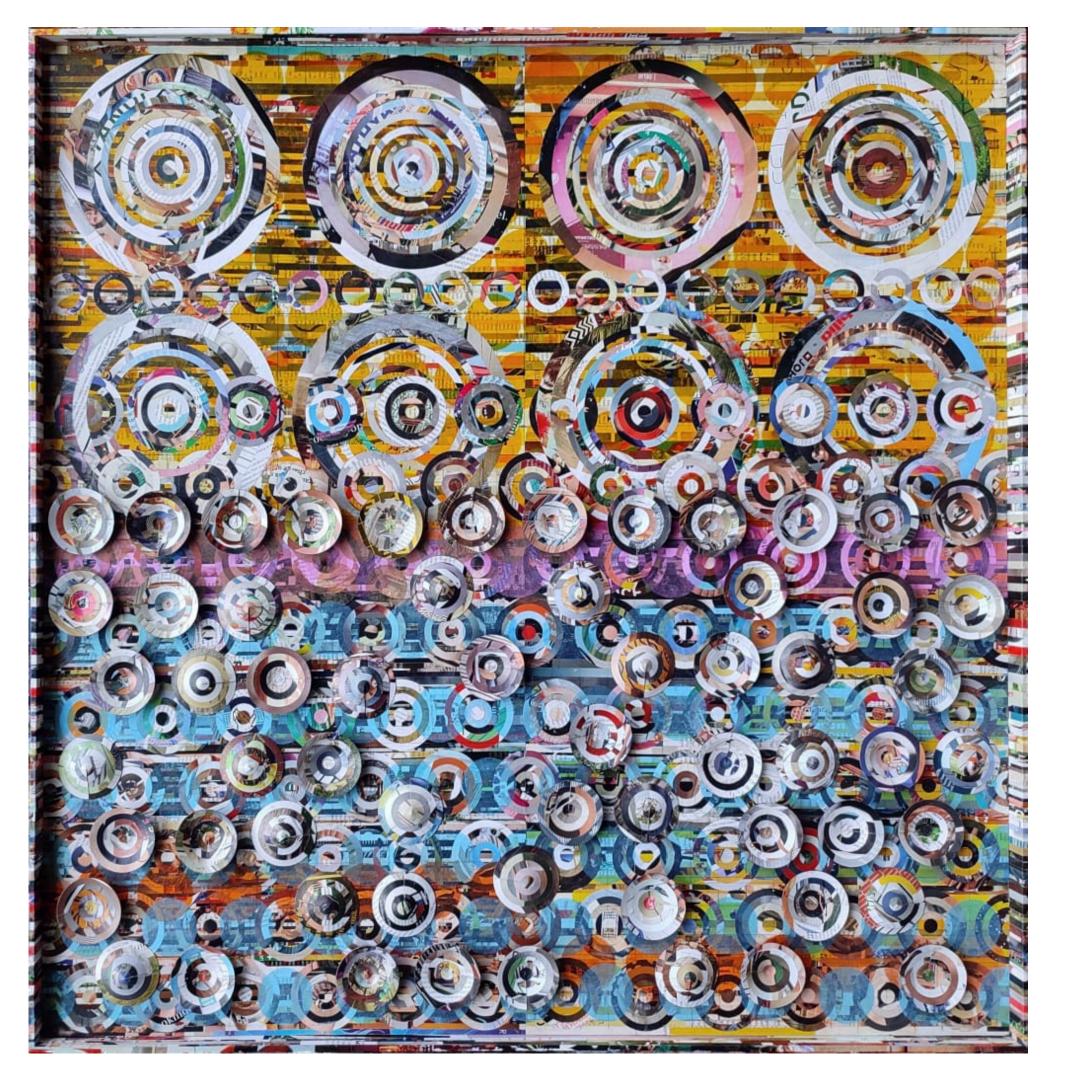

# **PRABAKARAN SWAMINATHAN INCEPTION MIXED MEDIA ON PAPER** 12 X12 INCHES (EACH)

# PRABAKARAN SWAMINATHAN INCEPTION 12 X 12 INCHES (EACH) MIXED MEDIA ON PAPER