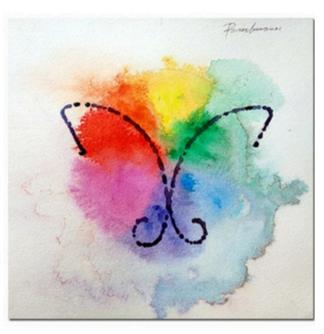

# **PRABAKARAN SWAMINATHAN INCEPTION MIXED MEDIA ON PAPER** 12 X12 INCHES (EACH)

# PRABAKARAN SWAMINATHAN INCEPTION 12 X 12 INCHES (EACH) MIXED MEDIA ON PAPER