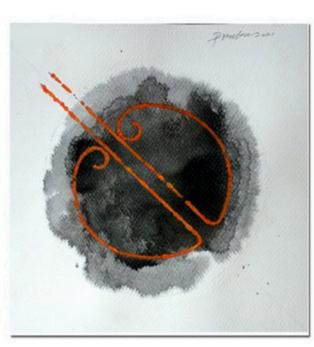

# **PRABAKARAN SWAMINATHAN INCEPTION MIXED MEDIA ON PAPER** 12 X12 INCHES (EACH)

# PRABAKARAN SWAMINATHAN INCEPTION 12 X 12 INCHES (EACH) MIXED MEDIA ON PAPER