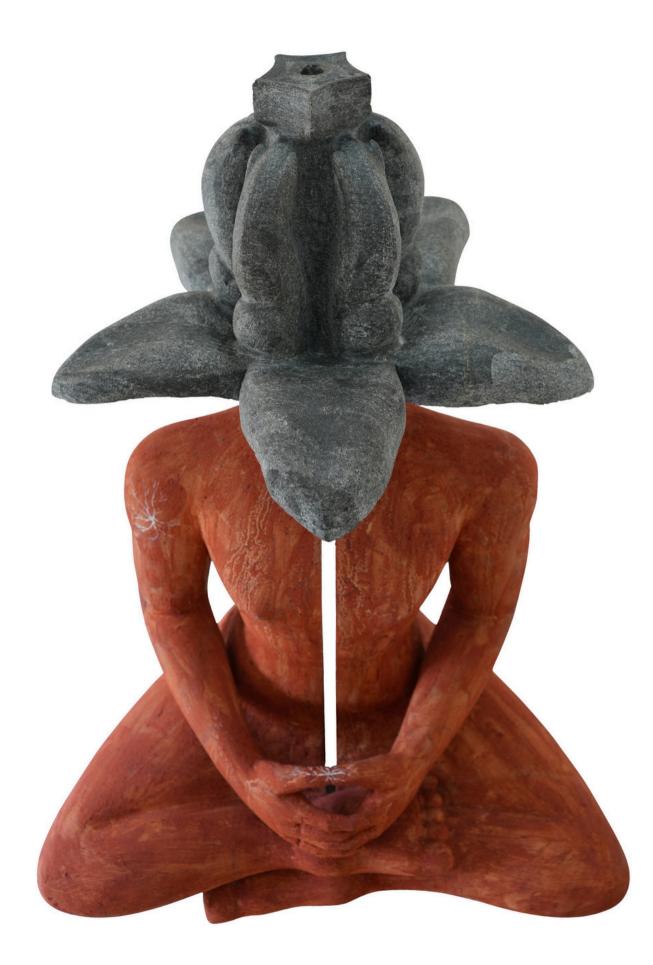

# VIJAY PCIHUMANI BLOSSOM 2023 36 X 26 X 40 INCHES WOOD

# VIJAY PCIHUMANI BLOSSOM 2023 36 X 26 X 40 INCHES WOOD, COPPER, AND STEEL

# VIJAY PCIHUMANI BLOSSOM 2023 36 X 26 X 40 INCHES WOOD & COPPER

# VIJAY PCIHUMANI BLOSSOM 2023 36 X 26 X 40 INCHES WOOD & STONE

# VIJAY PCIHUMANI BLOSSOM 2023 36 X 26 X 40 INCHES WOOD & BRASS