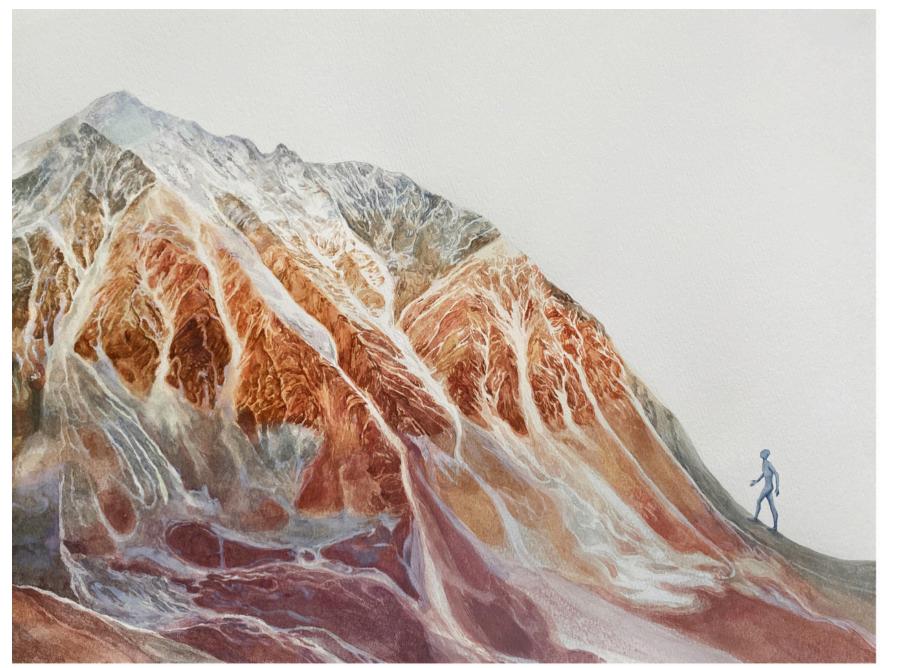

# ANEESH KALODE RAJAN TRACES, 2021 20 X 11.25 INCHES EACH PHOTOGRAPHS (LASER PRINT ON PAPER)