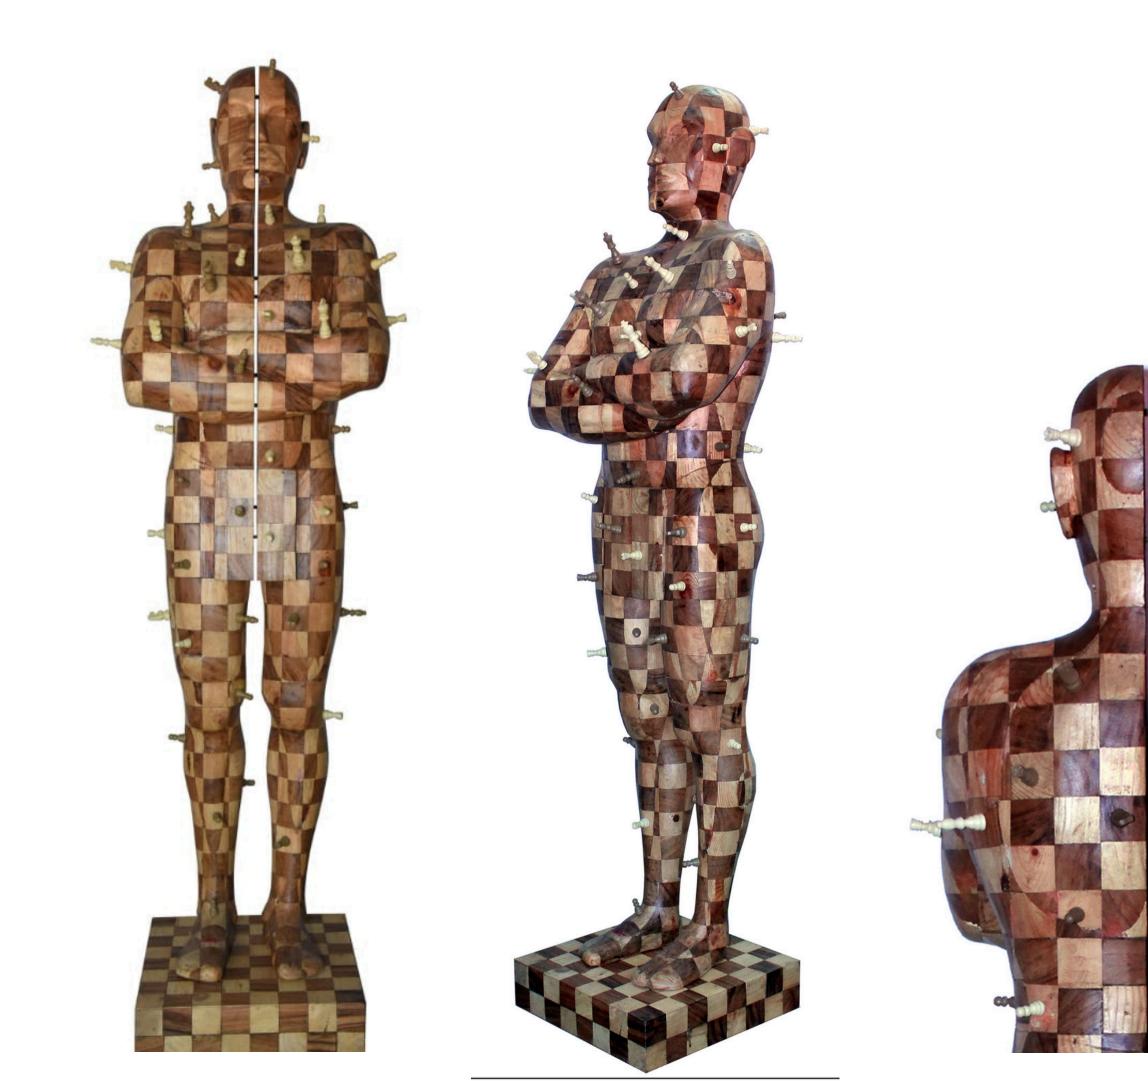

# KUMARESAN SELVARAJ UNTITLED 2022 72 X 72 X 3 INCHES PAPER , SYNTHETIC RESIN ADHESIVE ON PLYWOOD

PARVATHI NAYAR TIME TRAVELLERS 60 X 72 X 2 INCHES HAND DRAWN GRAPHITE AND MIXED MEDIA ON LINEN AND WOODEN PANEL