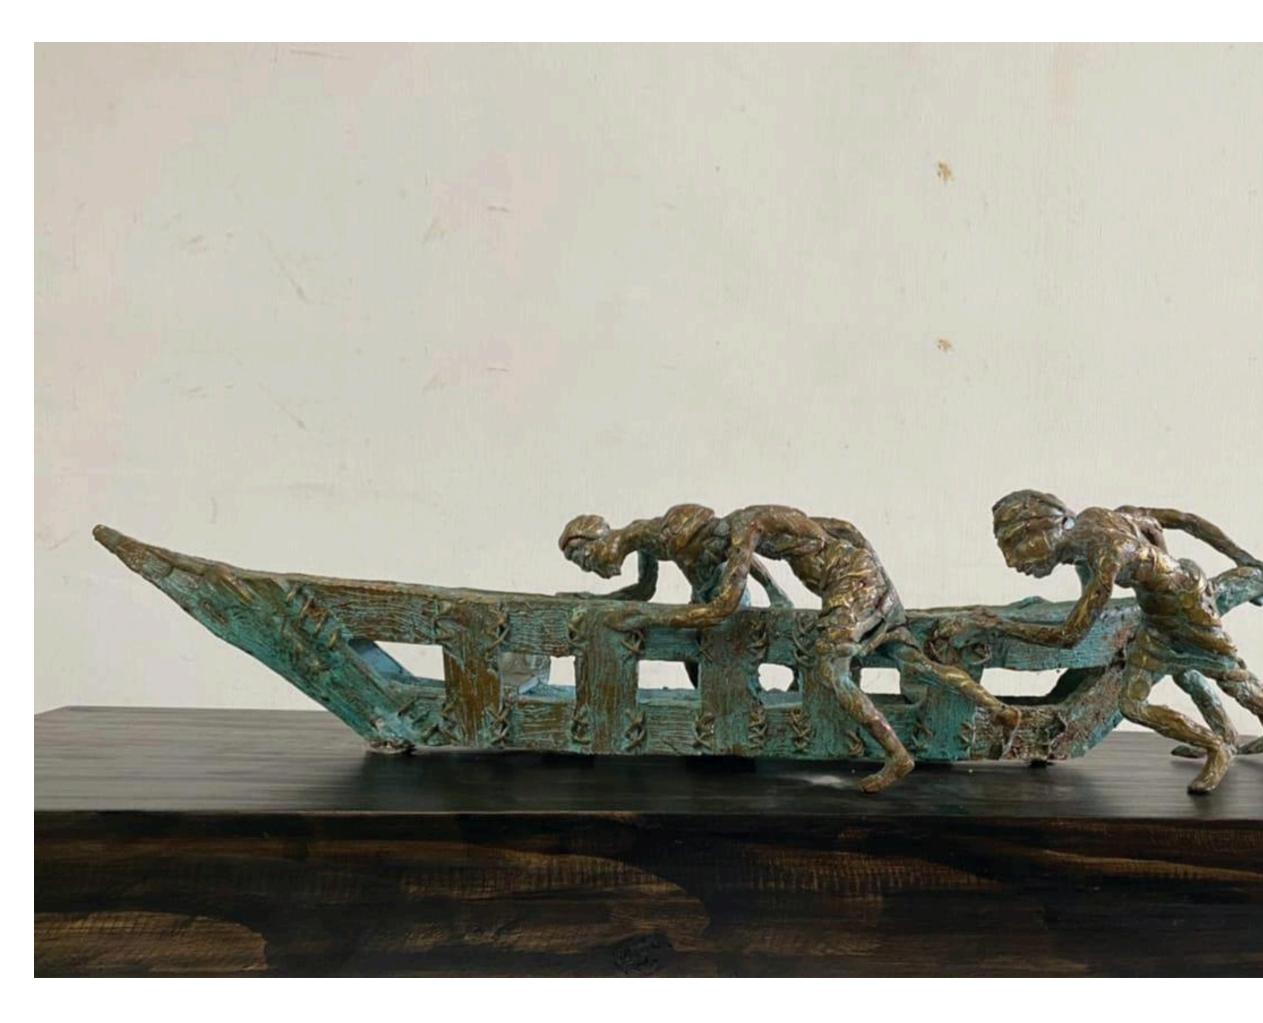

# AROKKIAYARAJ THE LIFE OF FISHERMAN 33.5 X 12.5 X 12 INCHES BRONZE

# AROKKIAYARAJ THE LIFE OF FISHERMAN 24 X 18 X 6 INCHES BRONZE

# AROKKIAYARAJ THE LIFE OF FISHER MAN 2 9 X 10.5 X 29 INCHES BRONZE