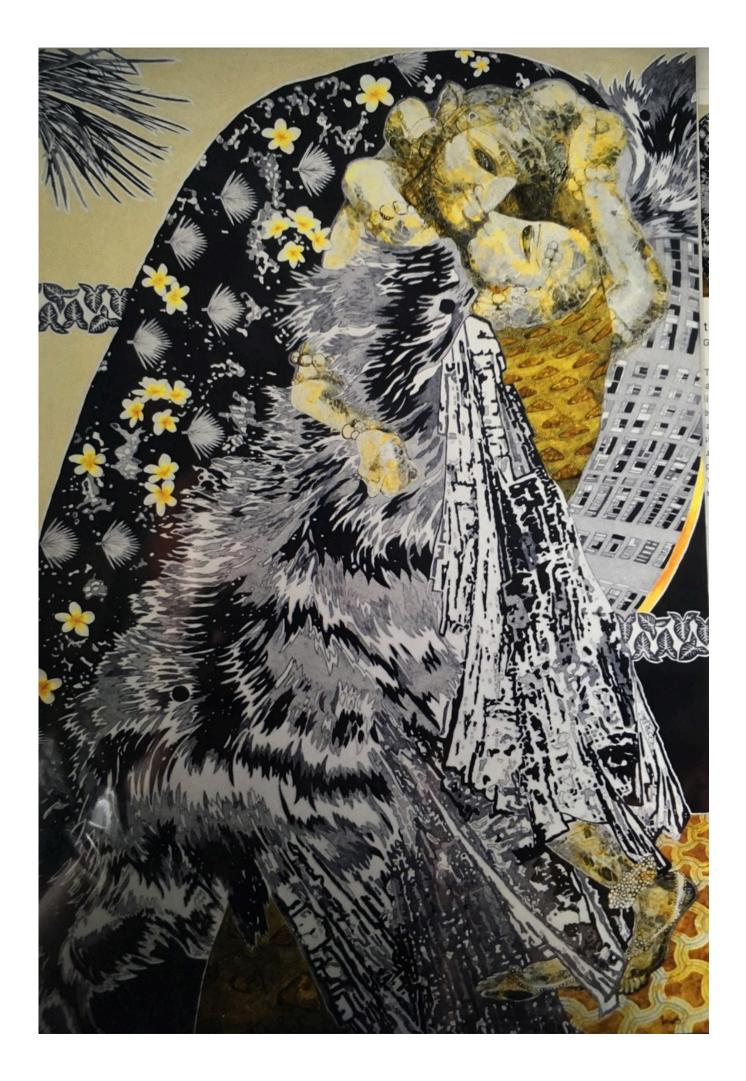

# **PRABAKARAN SWAMINATHAN INCEPTION MIXED MEDIA ON PAPER** 12 X12 INCHES (EACH)

# PRABAKARAN SWAMINATHAN INCEPTION 12 X 12 INCHES (EACH) MIXED MEDIA ON PAPER