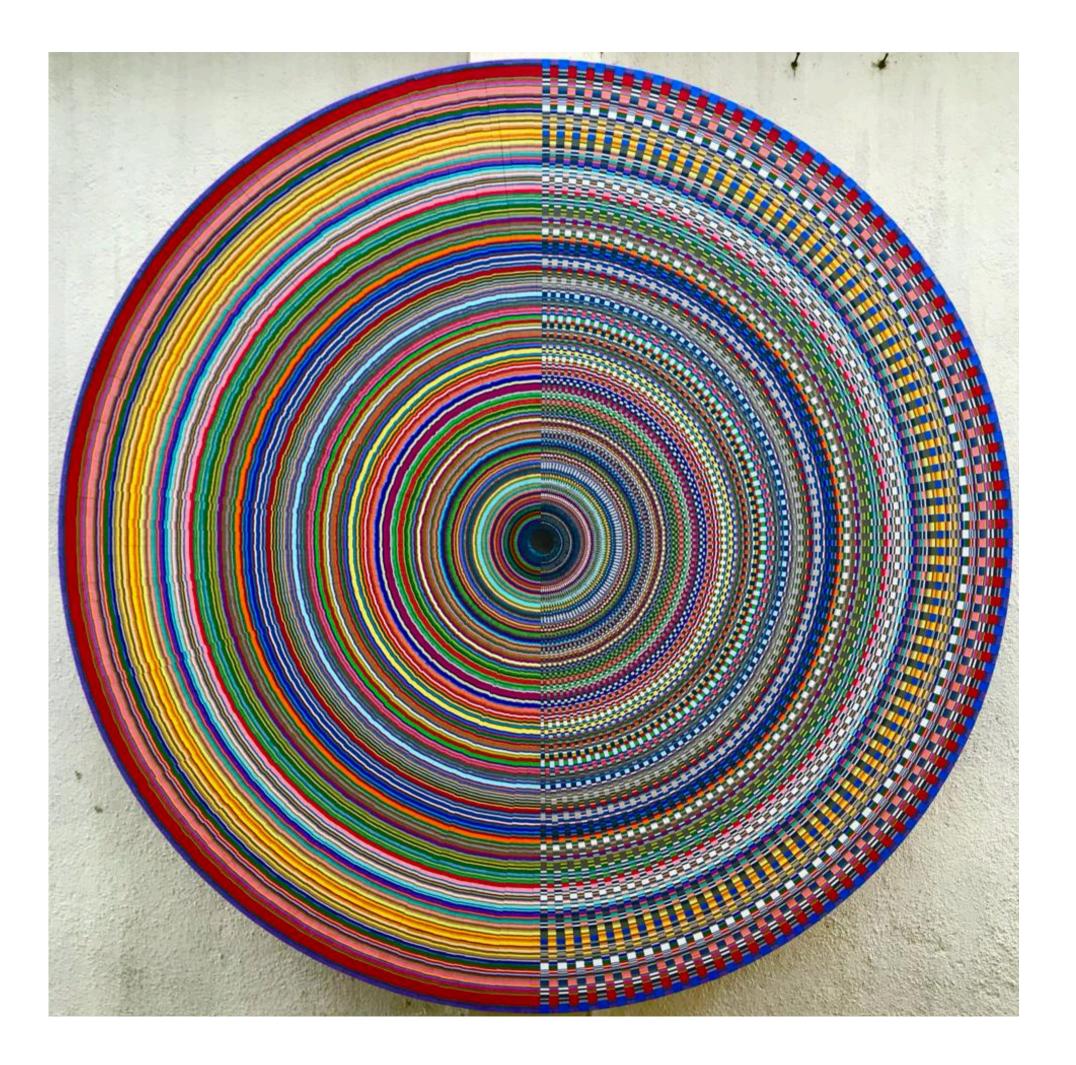

# YUVAN BOTHYSATHUVAR FROM NOTHING 72 INCHES DIAMETER CANSON PAPER ON PLYWOOD, TILE