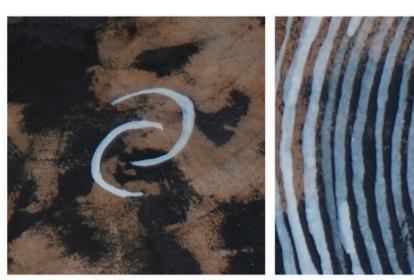

# ANEESH KALODE RAJAN TRACES, 2021 20 X 11.25 INCHES EACH PHOTOGRAPHS (LASER PRINT ON PAPER)