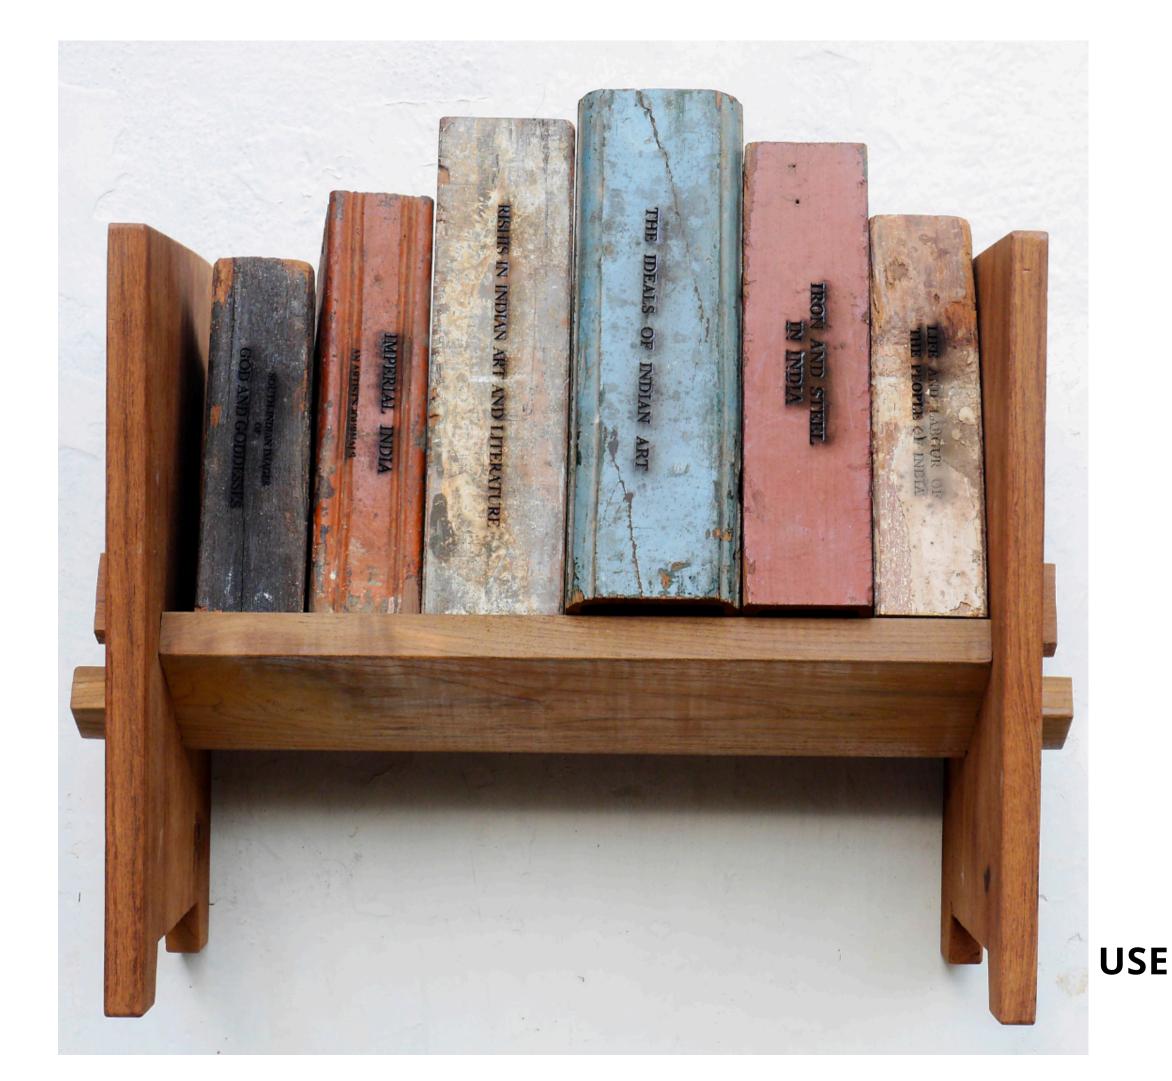

# BENITHA PERCIYAL K XYLOTHEQUES IV'2023 VARIABLE USED BURMA TEAK & LASER ENGRAVING