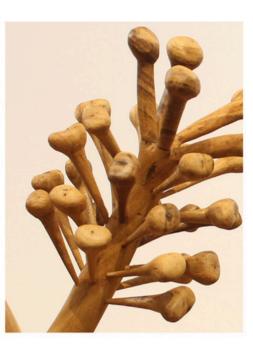

# VIJAY PCIHUMANI BLOSSOM 2023 36 X 26 X 40 INCHES WOOD

# VIJAY PCIHUMANI BLOSSOM 2023 36 X 26 X 40 INCHES WOOD, COPPER, AND STEEL

# VIJAY PCIHUMANI BLOSSOM 2023 36 X 26 X 40 INCHES WOOD & COPPER

# VIJAY PCIHUMANI BLOSSOM 2023 36 X 26 X 40 INCHES WOOD & STONE

# VIJAY PCIHUMANI BLOSSOM 2023 36 X 26 X 40 INCHES WOOD & BRASS