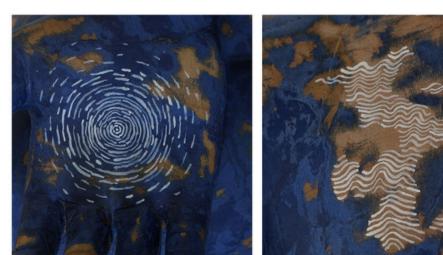

# **ALAMU KUMARESAN BON VOYAGE, 2023 74 X 23 INCHES** FABRIC ART (INCLUDES MANAUAL STITCHING AND APPLIQUE)