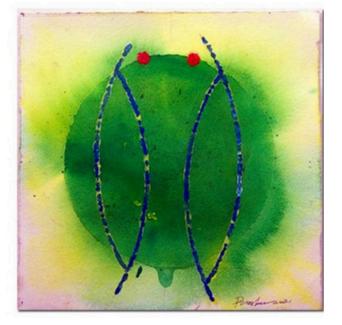

# **PRABAKARAN SWAMINATHAN INCEPTION MIXED MEDIA ON PAPER** 12 X12 INCHES (EACH)

# PRABAKARAN SWAMINATHAN INCEPTION 12 X 12 INCHES (EACH) MIXED MEDIA ON PAPER