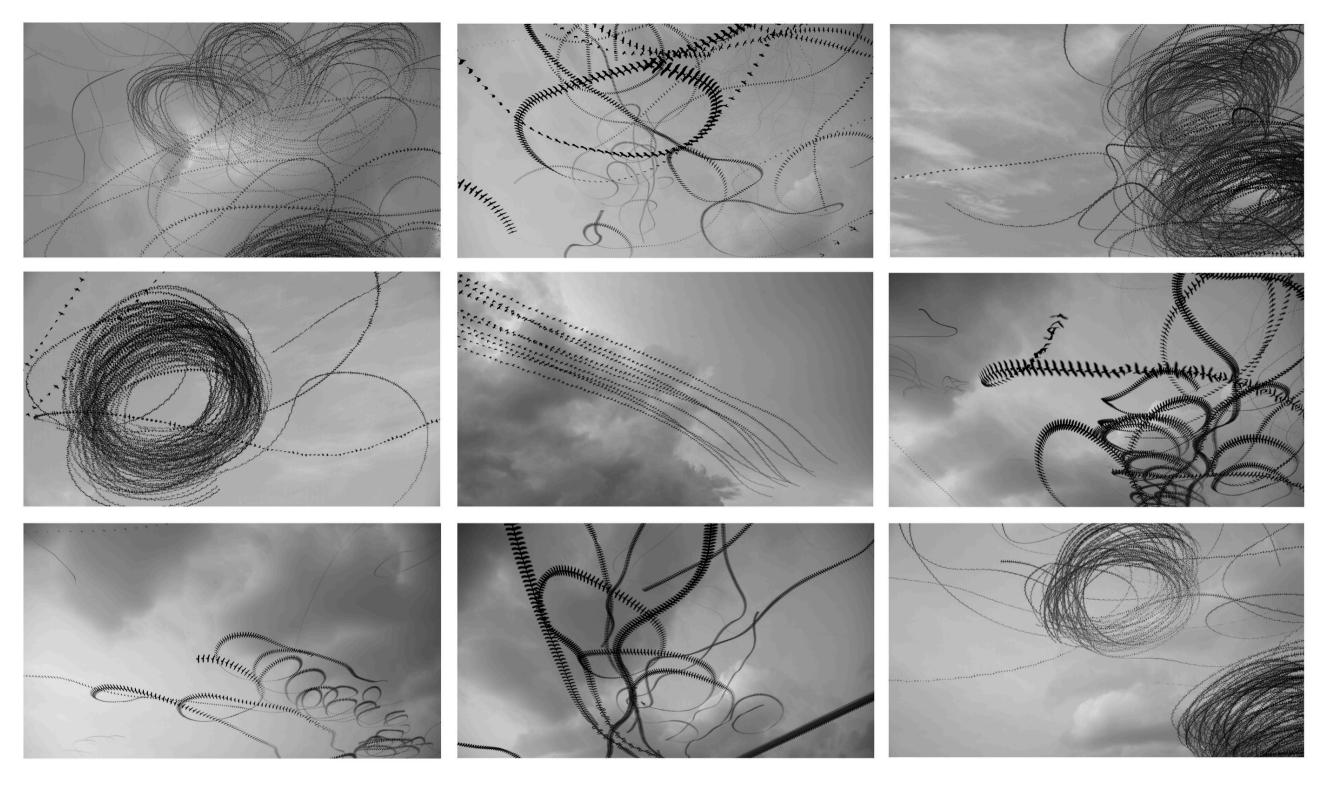

# ANEESH KALODE RAJAN TRACES, 2021 20 X 11.25 INCHES EACH PHOTOGRAPHS (LASER PRINT ON PAPER)