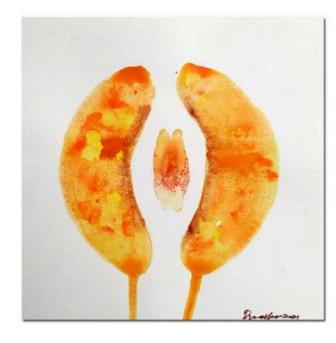

OTHEQUES IV'2023 VARIABLE USED BURMA TEAK & LASER ENGRAVING



## **GANESH SELVARAJ APPROACH WITHOUT YOUR PREOCCUPIED KNOWELDGE 36 X 36 INCHES** PAPER ON BOARD FRAMED WITH ACRYLIC GLASS



### **GANESH SELVARAJ** APPROACH WITHOUT YOUR PREOCCUPIED KNOWELDGE **36 X 36 INCHES** PAPER ON BOARD FRAMED WITH ACRYLIC GLASS



# **GURUNATHAN GOVINDAN** HARMONY 69 X 81 INCHES **DECO PAINT AND OLD TEAK WOOD & GOLD FOIL**



# JANARTHANAN RUDHRAMOORTHY SKIN 2023 72 X 43 X 19 INCHES IRON



# KUMARESAN SELVARAJ UNTITLED 2022 72 X 72 X 3 INCHES PAPER , SYNTHETIC RESIN ADHESIVE ON PLYWOOD



PARVATHI NAYAR TIME TRAVELLERS 60 X 72 X 2 INCHES HAND DRAWN GRAPHITE AND MIXED MEDIA ON LINEN AND WOODEN PANEL



Funda

# **PRABAKARAN SWAMINATHAN INCEPTION MIXED MEDIA ON PAPER** 12 X12 INCHES (EACH)



















# PRABAKARAN SWAMINATHAN INCEPTION 12 X 12 INCHES (EACH) MIXED MEDIA ON PAPER



# PRABAKARAN SWAMINATHAN INCEPTION 59 X 59 INCHES ACRYLIC ON CANVAS



# SARAVANAN PARASURAMAN MODIFIED CONTINUITY 2023 60 X 48 INCHES PAPER BOARD



# PORTARASAN SUBBAN SEASCAPE 2023 42.5 X 42.5 DIAMETER STONEWARE CERAMIC



# SURESH KUMAR **UNTITLED 2023 60 X 60 INCHES PAPER ON WOOD WITH POLYURETHANE**











# VIJAY PCIHUMANI MOMENT OF HAPPINESS 2021 40 X 30 X 30 INCHES MIXED MEDIA ON WOOD







# VIJAY PCIHUMANI BLOSSOM 2023 36 X 26 X 40 INCHES WOOD











# VIJAY PCIHUMANI BLOSSOM 2023 36 X 26 X 40 INCHES WOOD, COPPER, AND STEEL



# VIJAY PCIHUMANI BLOSSOM 2023 36 X 26 X 40 INCHES WOOD & COPPER











# VIJAY PCIHUMANI BLOSSOM 2023 36 X 26 X 40 INCHES WOOD & STONE











# VIJAY PC