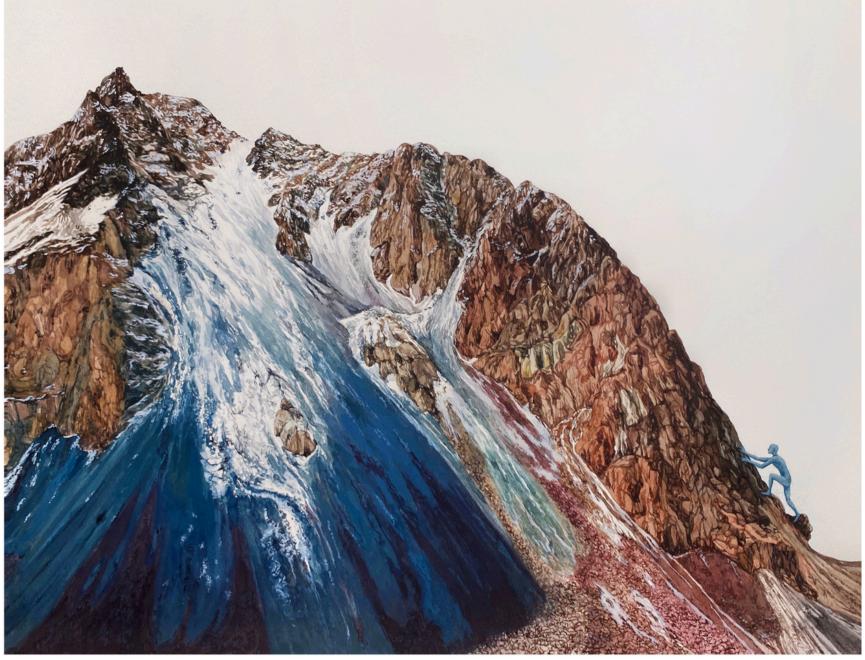

# ANEESH KALODE RAJAN TRACES, 2021 20 X 11.25 INCHES EACH PHOTOGRAPHS (LASER PRINT ON PAPER)