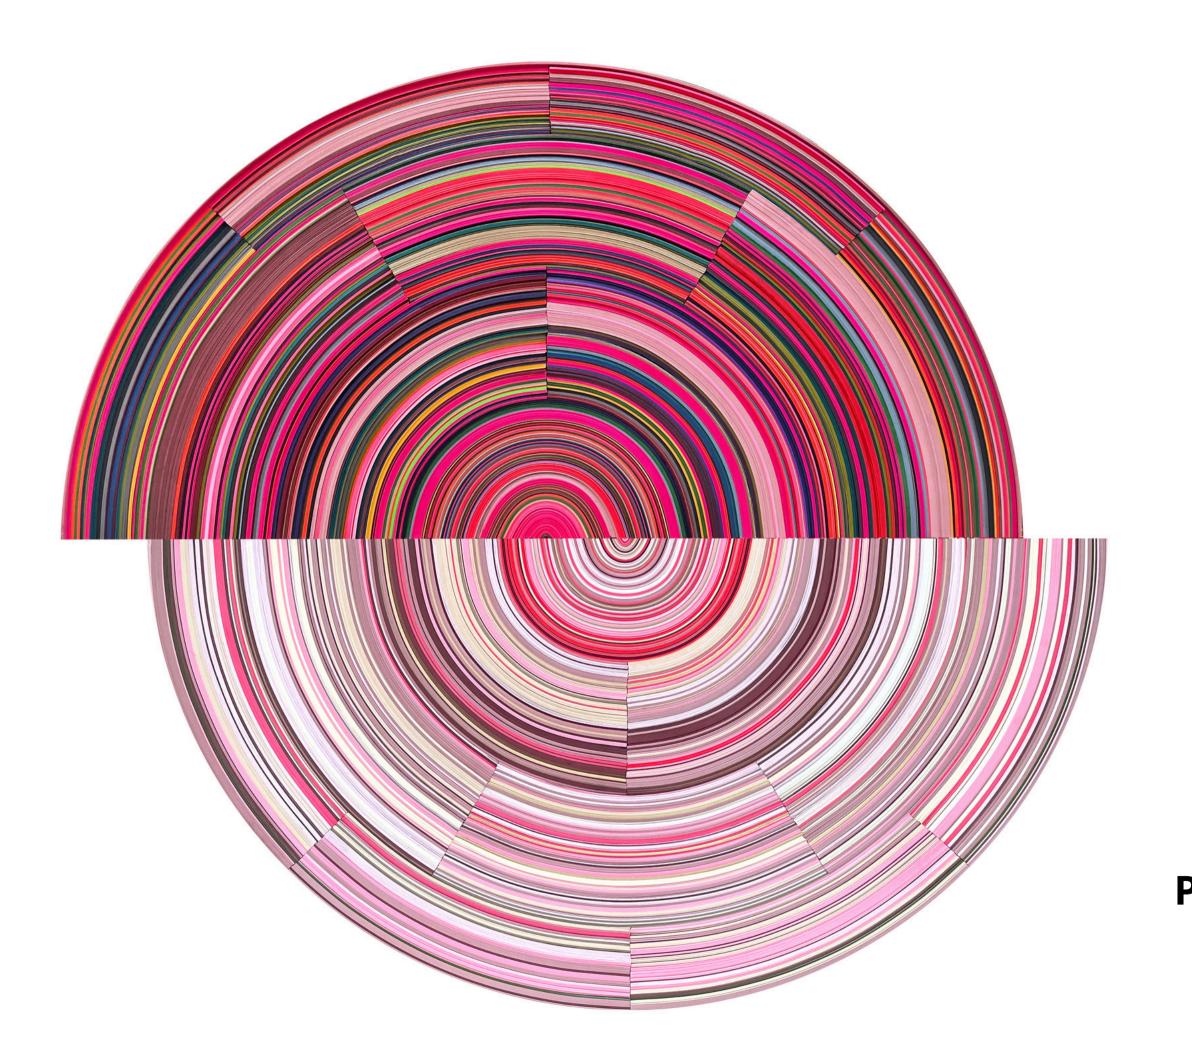

# YUVAN BOTHYSATHUVAR FROM NOTHING 72 INCHES DIAMETER CANSON PAPER ON PLYWOOD, TILE