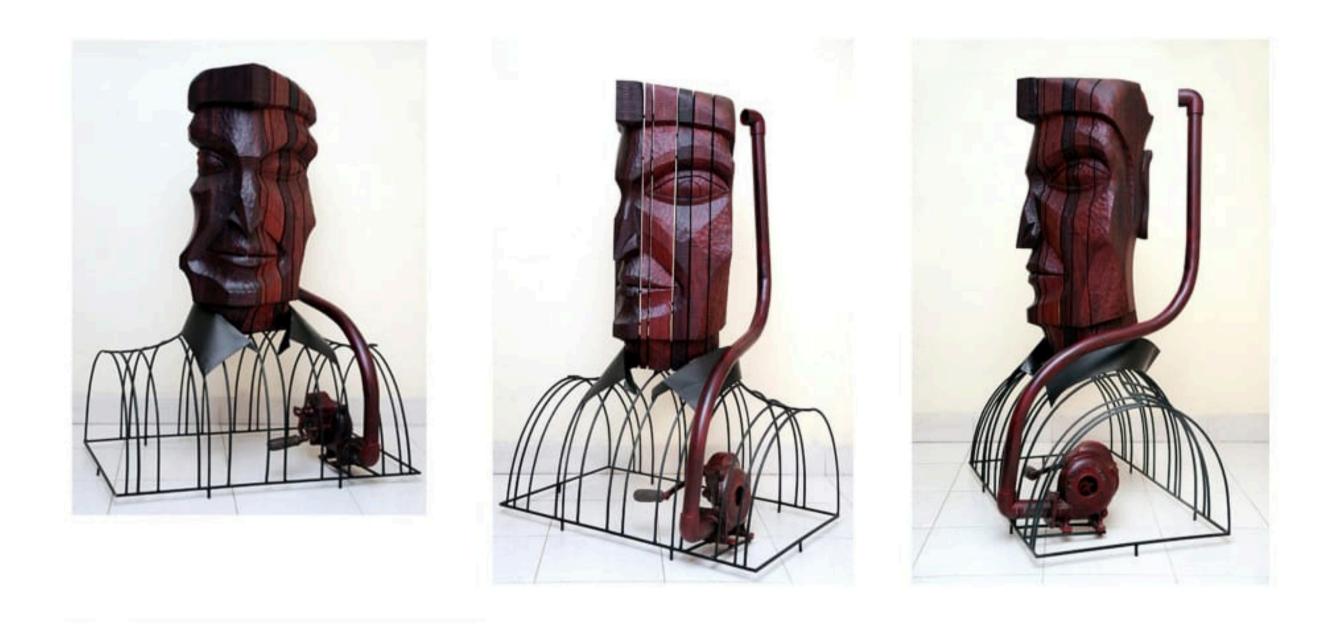

OF HAPPINESS 2021 40 X 30 X 30 INCHES MIXED MEDIA ON WOOD







# VIJAY PCIHUMANI BLOSSOM 2023 36 X 26 X 40 INCHES WOOD











# VIJAY PCIHUMANI BLOSSOM 2023 36 X 26 X 40 INCHES WOOD, COPPER, AND STEEL



# VIJAY PCIHUMANI BLOSSOM 2023 36 X 26 X 40 INCHES WOOD & COPPER











# VIJAY PCIHUMANI BLOSSOM 2023 36 X 26 X 40 INCHES WOOD & STONE











# VIJAY PCIHUMANI BLOSSOM 2023 36 X 26 X 40 INCHES WOOD & BRASS



# YUVAN BOTHYSATHUVAR FROM NOTHING 72 INCHES DIAMETER CANSON PAPER ON PLYWOOD, TILE



# YUVAN BOTHYSATHUVAR FROM NOTHING 72 INCHES DIAMETER CANSON PAPER ON PLYWOOD, TILE



# VENKATESH BALASUBRAMANIAM ANCIENT CITY OF GOLD, 2020 48 X 36 INCHES OIL ON CANVAS



VENKATESH BALASURAMANIAM INTERCONNECTEDNESS I,II,III OIL ON CANVAS TEAKWOOD,BLACK FINISH | 12X12(EACH) INCHES



# YUVARAJ VELU THE MIND BLOWER 48 X 32 X 22 INCHES IRON, WOOD & PVC PIPE