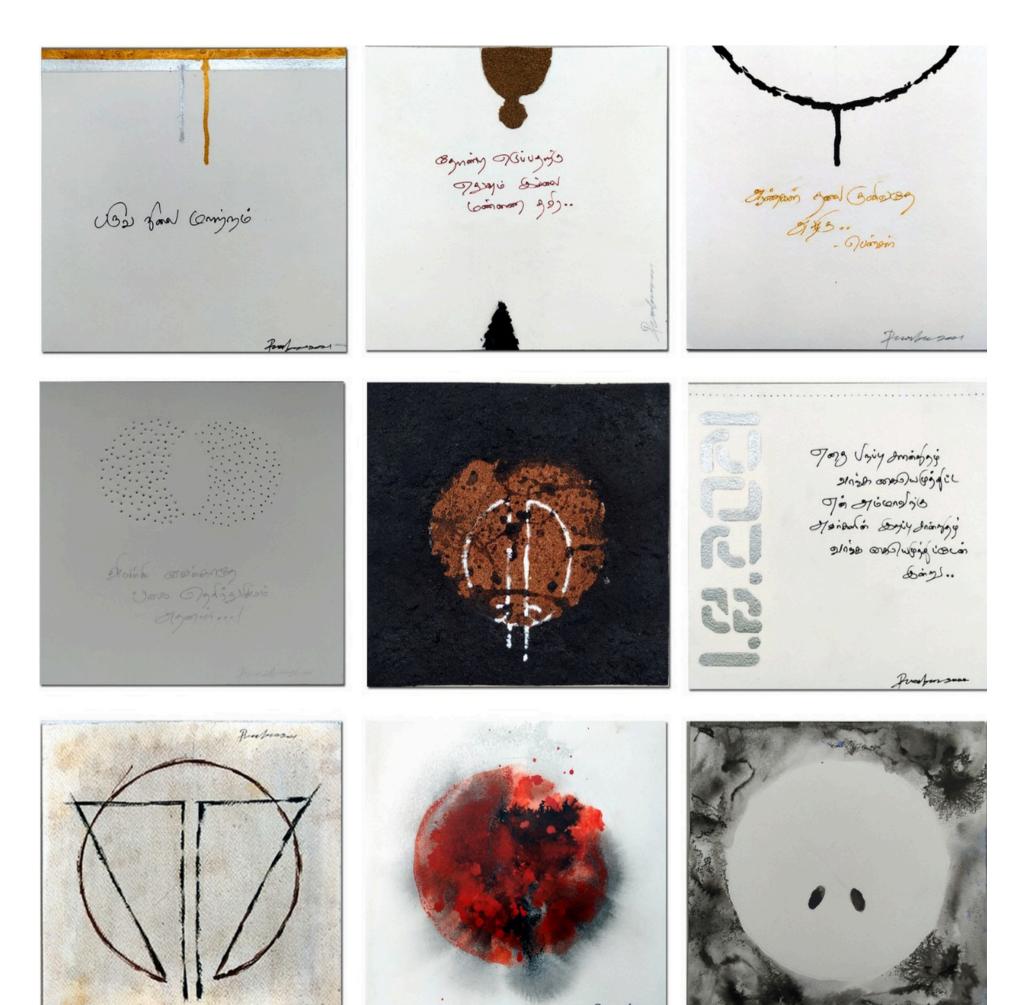

# **PRABAKARAN SWAMINATHAN INCEPTION MIXED MEDIA ON PAPER** 12 X12 INCHES (EACH)

# PRABAKARAN SWAMINATHAN INCEPTION 12 X 12 INCHES (EACH) MIXED MEDIA ON PAPER

# PRABAKARAN SWAMINATHAN INCEPTION 59 X 59 INCHES ACRYLIC ON CANVAS