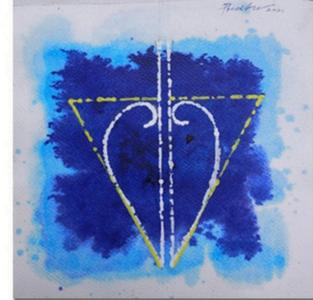

# **PRABAKARAN SWAMINATHAN INCEPTION MIXED MEDIA ON PAPER** 12 X12 INCHES (EACH)

# PRABAKARAN SWAMINATHAN INCEPTION 12 X 12 INCHES (EACH) MIXED MEDIA ON PAPER

# PRABAKARAN SWAMINATHAN INCEPTION 59 X 59 INCHES ACRYLIC ON CANVAS