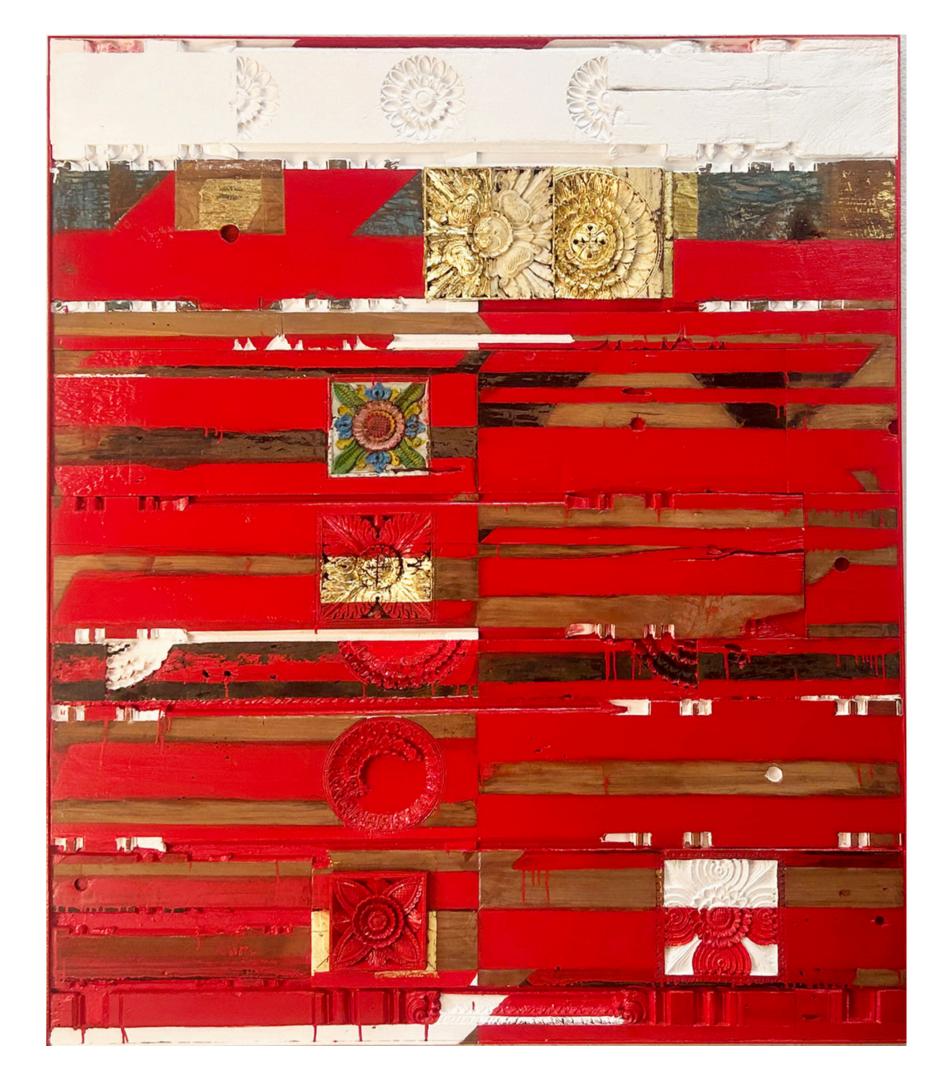

# **GURUNATHAN GOVINDAN** HARMONY 69 X 81 INCHES **DECO PAINT AND OLD TEAK WOOD & GOLD FOIL**