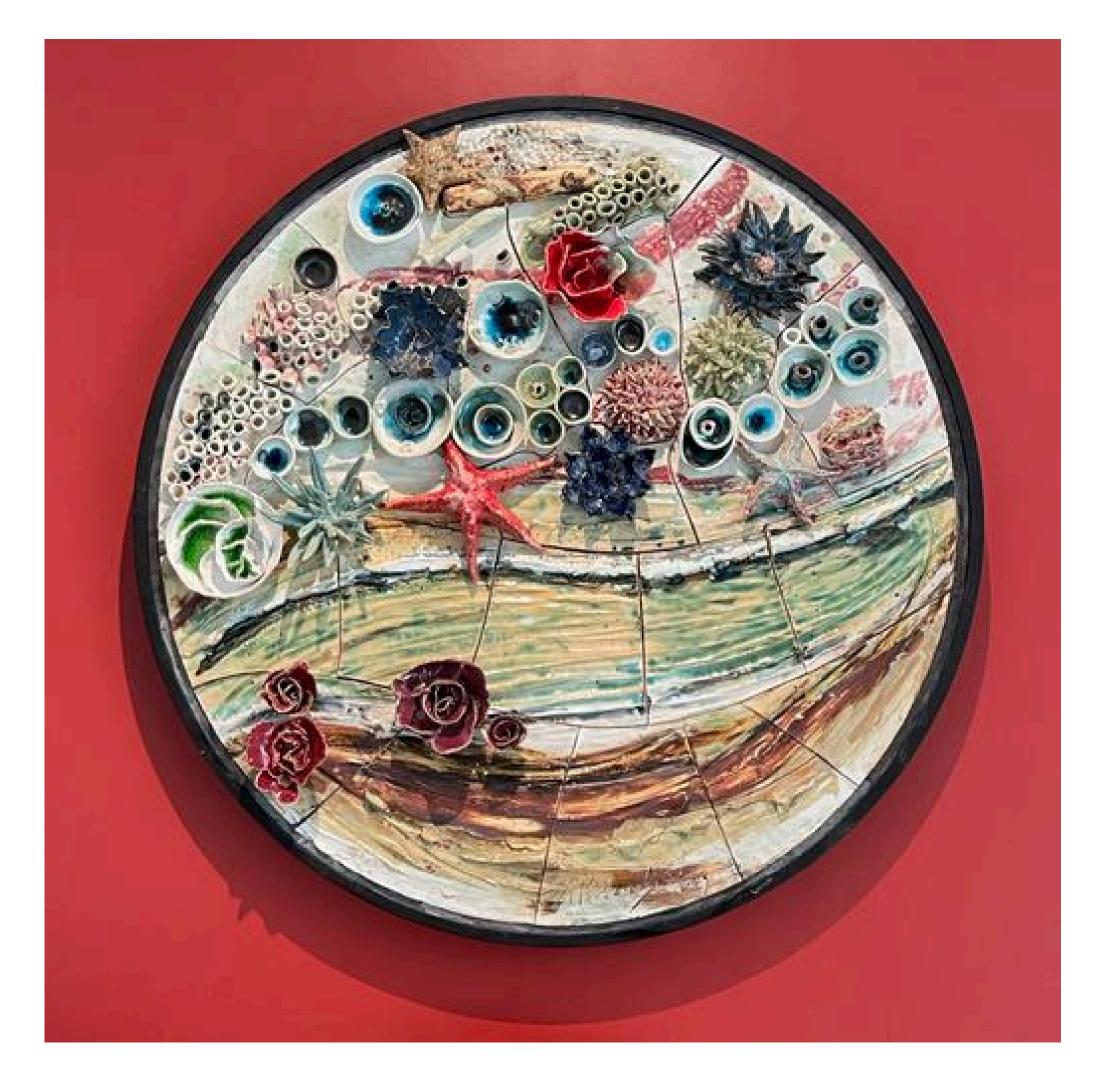

PREOCCUPIED KNOWELDGE **36 X 36 INCHES** PAPER ON BOARD FRAMED WITH ACRYLIC GLASS



# **GURUNATHAN GOVINDAN** HARMONY 69 X 81 INCHES **DECO PAINT AND OLD TEAK WOOD & GOLD FOIL**



# JANARTHANAN RUDHRAMOORTHY SKIN 2023 72 X 43 X 19 INCHES IRON



# KUMARESAN SELVARAJ UNTITLED 2022 72 X 72 X 3 INCHES PAPER , SYNTHETIC RESIN ADHESIVE ON PLYWOOD



PARVATHI NAYAR TIME TRAVELLERS 60 X 72 X 2 INCHES HAND DRAWN GRAPHITE AND MIXED MEDIA ON LINEN AND WOODEN PANEL



Funda

# **PRABAKARAN SWAMINATHAN INCEPTION MIXED MEDIA ON PAPER** 12 X12 INCHES (EACH)



















# PRABAKARAN SWAMINATHAN INCEPTION 12 X 12 INCHES (EACH) MIXED MEDIA ON PAPER



# PRABAKARAN SWAMINATHAN INCEPTION 59 X 59 INCHES ACRYLIC ON CANVAS



# SARAVANAN PARASURAMAN MODIFIED CONTINUITY 2023 60 X 48 INCHES PAPER BOARD



# PORTARASAN SUBBAN SEASCAPE 2023 42.5 X 42.5 DIAMETER STONEWARE CERAMIC



# SURESH KUMAR **UNTITLED 2023 60 X 60 INCHES PAPER ON WOOD WITH POLYURETHANE**











# VIJAY PCIHUMANI MOMENT OF HAPPINESS 2021 40 X 30 X 30 INCHES MIXED MEDIA ON WOOD







# VIJAY PCIHUMANI BLOSSOM 2023 36 X 26 X 40 INCHES WOOD











# VIJAY PCIHUMANI BLOSSOM 2023 36 X 26 X 40 INCHES WOOD, COPPER, AND STEEL



# VIJAY PCIHUMANI BLOSSOM 2023 36 X 26 X 40 INCHES WOOD & COPPER











# VIJAY PCIHUMANI BLOSSOM 2023 36 X 26 X 40 INCHES WOOD & STONE











# VIJAY PCIHUMANI BLOSSOM 2023 36 X 26 X 40 INCHES WOOD & BRASS



# YUVAN BOTHYSATHUVAR FROM NOTHING 72 INCHES DIAMETER CANSON PAPER ON PLYWOOD, TILE



# YUVAN BOTHYSATHUVAR FROM NOTHING 72 INCHES DIAMETER CANSON PAPER ON PLYWOOD, TILE



# VE