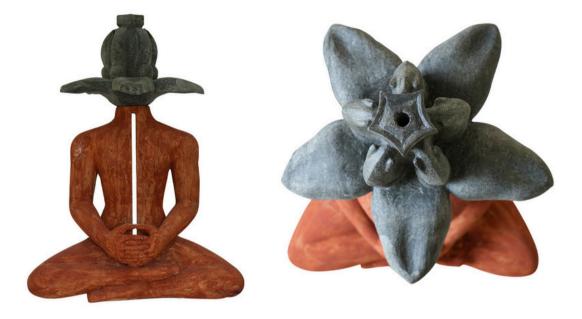

# VIJAY PCIHUMANI BLOSSOM 2023 36 X 26 X 40 INCHES WOOD

# VIJAY PCIHUMANI BLOSSOM 2023 36 X 26 X 40 INCHES WOOD, COPPER, AND STEEL

# VIJAY PCIHUMANI BLOSSOM 2023 36 X 26 X 40 INCHES WOOD & COPPER

# VIJAY PCIHUMANI BLOSSOM 2023 36 X 26 X 40 INCHES WOOD & STONE

# VIJAY PCIHUMANI BLOSSOM 2023 36 X 26 X 40 INCHES WOOD & BRASS