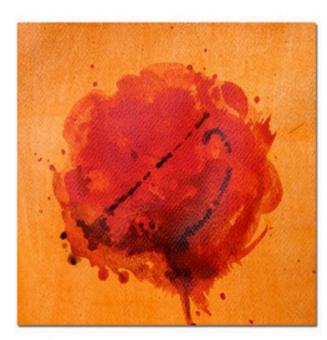

# **PRABAKARAN SWAMINATHAN INCEPTION MIXED MEDIA ON PAPER** 12 X12 INCHES (EACH)

# PRABAKARAN SWAMINATHAN INCEPTION 12 X 12 INCHES (EACH) MIXED MEDIA ON PAPER