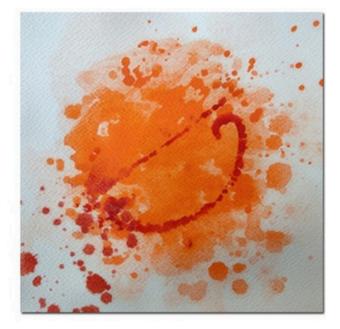

# **PRABAKARAN SWAMINATHAN INCEPTION MIXED MEDIA ON PAPER** 12 X12 INCHES (EACH)

# PRABAKARAN SWAMINATHAN INCEPTION 12 X 12 INCHES (EACH) MIXED MEDIA ON PAPER

# PRABAKARAN SWAMINATHAN INCEPTION 59 X 59 INCHES ACRYLIC ON CANVAS